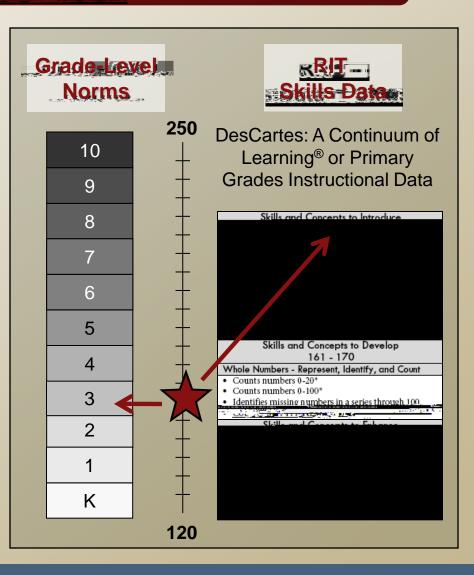

#### Rasch unIT (RIT) Scale

Achievement scale Equal-interval scale Used to show growth over time Independent of grade level